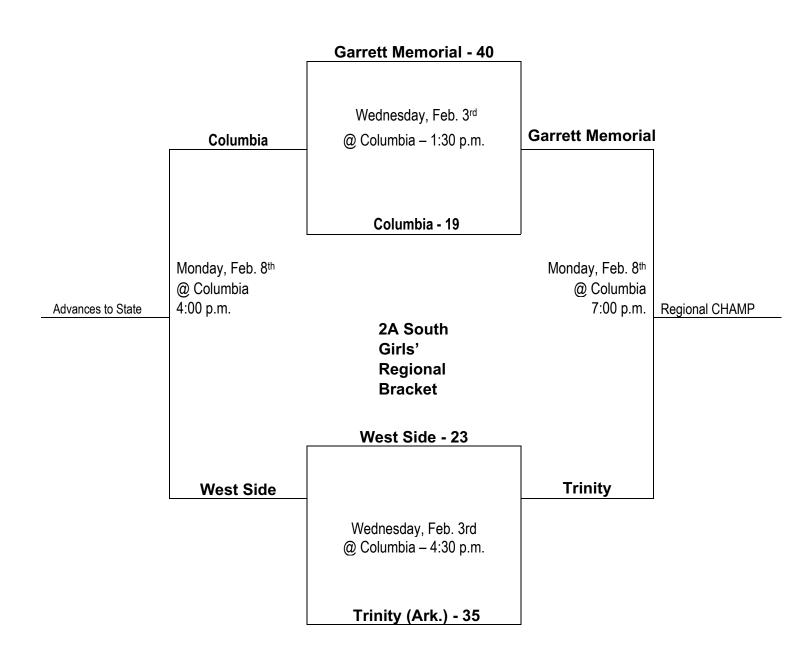

# **HCAA HS 2A South Regional Schedule**

Girls - Trinity (Ark.), Garrett Memorial, West Side, and Columbia (Bracket, Top 3 Advance to State)

#### WEDNESDAY, Feb. 3

Lakewood vs. Immanuel

| WEDNESDAT, Feb. 5                                                                                                                                                                                                               |                                             |                                                                              |
|---------------------------------------------------------------------------------------------------------------------------------------------------------------------------------------------------------------------------------|---------------------------------------------|------------------------------------------------------------------------------|
| Games at Columbia Christian (Magnolia, AR)                                                                                                                                                                                      | <u>Teams</u>                                | <u>Time</u>                                                                  |
| Trinity Ark. Vs. Columbia                                                                                                                                                                                                       | Boys                                        | Noon                                                                         |
| Garrett Memorial vs. Columbia                                                                                                                                                                                                   | Girls                                       | 1:30 p.m.                                                                    |
| West Side vs. Garrett Memorial                                                                                                                                                                                                  | Boys                                        | 3:00 p.m.                                                                    |
| West Side vs. Trinity (Ark.)                                                                                                                                                                                                    | Girls                                       | 4:30 p.m.                                                                    |
|                                                                                                                                                                                                                                 |                                             |                                                                              |
| FRIDAY, Feb. 5                                                                                                                                                                                                                  |                                             |                                                                              |
| Games at CMA (Hot Springs, AR)                                                                                                                                                                                                  | <u>Teams</u>                                | <u>Time</u>                                                                  |
| S.W. Christian vs. Ark. Christian                                                                                                                                                                                               | Girls                                       | 4:00 p.m.                                                                    |
| Valley Christian vs. Ark. Christian                                                                                                                                                                                             | Boys                                        | 5:30 p.m.                                                                    |
| CMA vs. Valley Christian                                                                                                                                                                                                        | Girls                                       | 7:00 p.m.                                                                    |
| CMA vs. S.W. Christian                                                                                                                                                                                                          | Boys                                        | 8:30 p.m.                                                                    |
|                                                                                                                                                                                                                                 |                                             |                                                                              |
|                                                                                                                                                                                                                                 |                                             |                                                                              |
| Games at Family of Faith (Shawnee, OK)                                                                                                                                                                                          | <u>Team</u>                                 | <u>Time</u>                                                                  |
| Games at Family of Faith (Shawnee, OK)  Liberty vs. The Cross                                                                                                                                                                   | <u>Team</u><br>Girls                        | <u>Time</u><br>11:00 a.m.                                                    |
|                                                                                                                                                                                                                                 |                                             |                                                                              |
| Liberty vs. The Cross                                                                                                                                                                                                           | Girls                                       | 11:00 a.m.                                                                   |
| Liberty vs. The Cross  Eagle Point vs. The Cross                                                                                                                                                                                | Girls<br>Boys                               | 11:00 a.m.<br>12:30 p.m.                                                     |
| Liberty vs. The Cross  Eagle Point vs. The Cross  Life vs. Eagle Point                                                                                                                                                          | Girls Boys Girls                            | 11:00 a.m.<br>12:30 p.m.<br>2:00 p.m.                                        |
| Liberty vs. The Cross  Eagle Point vs. The Cross  Life vs. Eagle Point  Life vs. Liberty                                                                                                                                        | Girls Boys Girls Boys                       | 11:00 a.m.<br>12:30 p.m.<br>2:00 p.m.<br>3:30 p.m.                           |
| Liberty vs. The Cross  Eagle Point vs. The Cross  Life vs. Eagle Point  Life vs. Liberty  Family of Faith vs. Trinity (Okc)                                                                                                     | Girls Boys Girls Boys Girls                 | 11:00 a.m.<br>12:30 p.m.<br>2:00 p.m.<br>3:30 p.m.<br>5:00 p.m.              |
| Liberty vs. The Cross  Eagle Point vs. The Cross  Life vs. Eagle Point  Life vs. Liberty  Family of Faith vs. Trinity (Okc)                                                                                                     | Girls Boys Girls Boys Girls                 | 11:00 a.m.<br>12:30 p.m.<br>2:00 p.m.<br>3:30 p.m.<br>5:00 p.m.              |
| Liberty vs. The Cross  Eagle Point vs. The Cross  Life vs. Eagle Point  Life vs. Liberty  Family of Faith vs. Trinity (Okc)  Family of Faith vs. Trinity (Okc)                                                                  | Girls Boys Girls Boys Girls Boys            | 11:00 a.m.<br>12:30 p.m.<br>2:00 p.m.<br>3:30 p.m.<br>5:00 p.m.<br>6:30 p.m. |
| Liberty vs. The Cross  Eagle Point vs. The Cross  Life vs. Eagle Point  Life vs. Liberty  Family of Faith vs. Trinity (Okc)  Family of Faith vs. Trinity (Okc)                                                                  | Girls Boys Girls Boys Girls Boys Teams      | 11:00 a.m.<br>12:30 p.m.<br>2:00 p.m.<br>3:30 p.m.<br>5:00 p.m.<br>6:30 p.m. |
| Liberty vs. The Cross  Eagle Point vs. The Cross  Life vs. Eagle Point  Life vs. Liberty  Family of Faith vs. Trinity (Okc)  Family of Faith vs. Trinity (Okc)  Games at Legacy Academy (De Queen, AR)  Gospel Light vs. Legacy | Girls Boys Girls Boys Girls Boys Girls Boys | 11:00 a.m. 12:30 p.m. 2:00 p.m. 3:30 p.m. 5:00 p.m. 6:30 p.m.                |
| Liberty vs. The Cross  Eagle Point vs. The Cross  Life vs. Eagle Point  Life vs. Liberty  Family of Faith vs. Trinity (Okc)  Family of Faith vs. Trinity (Okc)  Games at Legacy Academy (De Queen, AR)  Gospel Light vs. Legacy | Girls Boys Girls Boys Girls Boys Girls Boys | 11:00 a.m. 12:30 p.m. 2:00 p.m. 3:30 p.m. 5:00 p.m. 6:30 p.m.                |