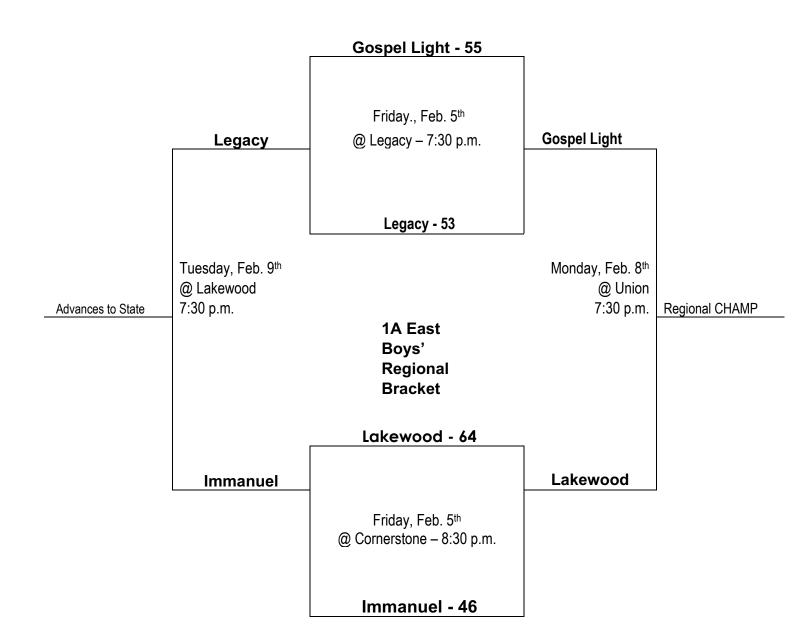

# **HCAA HS 1A East Regional**

Boys – Immanuel, Legacy, Gospel Light, and Lakewood (Bracket, Top 3 Advance to State)

# **HCAA HS 1A East Regional**

Girls – Gospel Light (0-1), Legacy (1-0), and Lakewood (Round Robin, Top 2 Advance)

Friday, Feb. 5<sup>th</sup>: Gospel Light – 30 vs. Legacy - 56

Monday, Feb. 8<sup>th</sup>: Lakewood (visitor) vs. Gospel Light (home) @ Union – 6:00 p.m.

<u>Tuesday, Feb. 9<sup>th</sup></u>: Legacy (visitor) vs. Lakewood (home) @ Lakewood – 6:00 p.m.