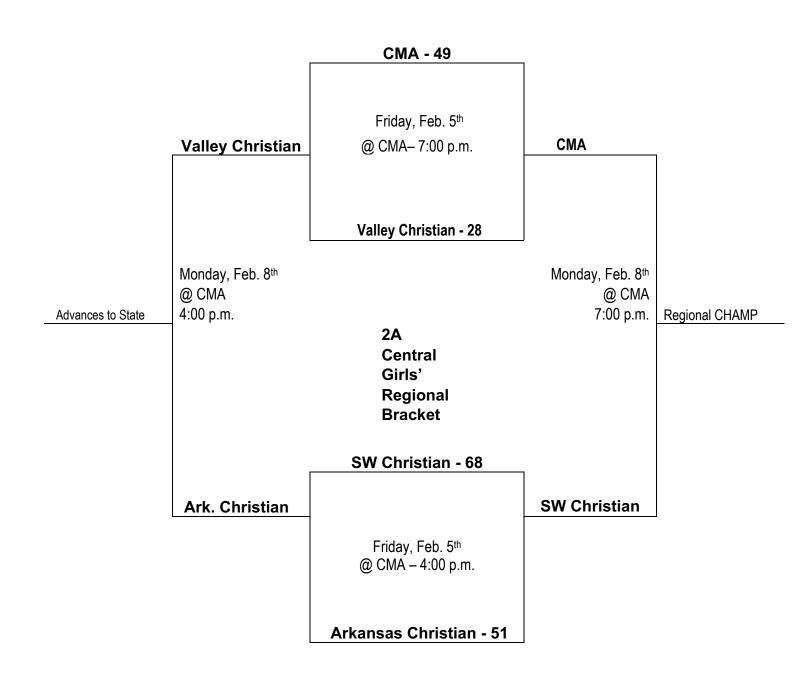

# **HCAA HS 2A Central Regional Schedule**

Girls - SW Christian, Arkansas Christian, CMA, and Valley Christian (Bracket, Top 3 Advance to State)

#### WEDNESDAY, Feb. 3

Lakewood vs. Immanuel

| WEDNESDAT, Feb. 5                                                                                                                                                                                                               |                                             |                                                                              |
|---------------------------------------------------------------------------------------------------------------------------------------------------------------------------------------------------------------------------------|---------------------------------------------|------------------------------------------------------------------------------|
| Games at Columbia Christian (Magnolia, AR)                                                                                                                                                                                      | <u>Teams</u>                                | <u>Time</u>                                                                  |
| Trinity Ark. Vs. Columbia                                                                                                                                                                                                       | Boys                                        | Noon                                                                         |
| Garrett Memorial vs. Columbia                                                                                                                                                                                                   | Girls                                       | 1:30 p.m.                                                                    |
| West Side vs. Garrett Memorial                                                                                                                                                                                                  | Boys                                        | 3:00 p.m.                                                                    |
| West Side vs. Trinity (Ark.)                                                                                                                                                                                                    | Girls                                       | 4:30 p.m.                                                                    |
|                                                                                                                                                                                                                                 |                                             |                                                                              |
| FRIDAY, Feb. 5                                                                                                                                                                                                                  |                                             |                                                                              |
| Games at CMA (Hot Springs, AR)                                                                                                                                                                                                  | <u>Teams</u>                                | <u>Time</u>                                                                  |
| S.W. Christian vs. Ark. Christian                                                                                                                                                                                               | Girls                                       | 4:00 p.m.                                                                    |
| Valley Christian vs. Ark. Christian                                                                                                                                                                                             | Boys                                        | 5:30 p.m.                                                                    |
| CMA vs. Valley Christian                                                                                                                                                                                                        | Girls                                       | 7:00 p.m.                                                                    |
| CMA vs. S.W. Christian                                                                                                                                                                                                          | Boys                                        | 8:30 p.m.                                                                    |
|                                                                                                                                                                                                                                 |                                             |                                                                              |
|                                                                                                                                                                                                                                 |                                             |                                                                              |
| Games at Family of Faith (Shawnee, OK)                                                                                                                                                                                          | <u>Team</u>                                 | <u>Time</u>                                                                  |
| Games at Family of Faith (Shawnee, OK)  Liberty vs. The Cross                                                                                                                                                                   | <u>Team</u><br>Girls                        | <u>Time</u><br>11:00 a.m.                                                    |
|                                                                                                                                                                                                                                 |                                             |                                                                              |
| Liberty vs. The Cross                                                                                                                                                                                                           | Girls                                       | 11:00 a.m.                                                                   |
| Liberty vs. The Cross  Eagle Point vs. The Cross                                                                                                                                                                                | Girls<br>Boys                               | 11:00 a.m.<br>12:30 p.m.                                                     |
| Liberty vs. The Cross  Eagle Point vs. The Cross  Life vs. Eagle Point                                                                                                                                                          | Girls Boys Girls                            | 11:00 a.m.<br>12:30 p.m.<br>2:00 p.m.                                        |
| Liberty vs. The Cross  Eagle Point vs. The Cross  Life vs. Eagle Point  Life vs. Liberty                                                                                                                                        | Girls Boys Girls Boys                       | 11:00 a.m.<br>12:30 p.m.<br>2:00 p.m.<br>3:30 p.m.                           |
| Liberty vs. The Cross  Eagle Point vs. The Cross  Life vs. Eagle Point  Life vs. Liberty  Family of Faith vs. Trinity (Okc)                                                                                                     | Girls Boys Girls Boys Girls                 | 11:00 a.m.<br>12:30 p.m.<br>2:00 p.m.<br>3:30 p.m.<br>5:00 p.m.              |
| Liberty vs. The Cross  Eagle Point vs. The Cross  Life vs. Eagle Point  Life vs. Liberty  Family of Faith vs. Trinity (Okc)                                                                                                     | Girls Boys Girls Boys Girls                 | 11:00 a.m.<br>12:30 p.m.<br>2:00 p.m.<br>3:30 p.m.<br>5:00 p.m.              |
| Liberty vs. The Cross  Eagle Point vs. The Cross  Life vs. Eagle Point  Life vs. Liberty  Family of Faith vs. Trinity (Okc)  Family of Faith vs. Trinity (Okc)                                                                  | Girls Boys Girls Boys Girls Boys            | 11:00 a.m.<br>12:30 p.m.<br>2:00 p.m.<br>3:30 p.m.<br>5:00 p.m.<br>6:30 p.m. |
| Liberty vs. The Cross  Eagle Point vs. The Cross  Life vs. Eagle Point  Life vs. Liberty  Family of Faith vs. Trinity (Okc)  Family of Faith vs. Trinity (Okc)                                                                  | Girls Boys Girls Boys Girls Boys Teams      | 11:00 a.m.<br>12:30 p.m.<br>2:00 p.m.<br>3:30 p.m.<br>5:00 p.m.<br>6:30 p.m. |
| Liberty vs. The Cross  Eagle Point vs. The Cross  Life vs. Eagle Point  Life vs. Liberty  Family of Faith vs. Trinity (Okc)  Family of Faith vs. Trinity (Okc)  Games at Legacy Academy (De Queen, AR)  Gospel Light vs. Legacy | Girls Boys Girls Boys Girls Boys Girls Boys | 11:00 a.m. 12:30 p.m. 2:00 p.m. 3:30 p.m. 5:00 p.m. 6:30 p.m.                |
| Liberty vs. The Cross  Eagle Point vs. The Cross  Life vs. Eagle Point  Life vs. Liberty  Family of Faith vs. Trinity (Okc)  Family of Faith vs. Trinity (Okc)  Games at Legacy Academy (De Queen, AR)  Gospel Light vs. Legacy | Girls Boys Girls Boys Girls Boys Girls Boys | 11:00 a.m. 12:30 p.m. 2:00 p.m. 3:30 p.m. 5:00 p.m. 6:30 p.m.                |

## MONDAY, Feb. 8th

Games at Union Christian (Fort Smith, AR)

Lakewood vs Gospel Light

| MONDAY, Feb. 8th                       |              |             |
|----------------------------------------|--------------|-------------|
|                                        |              |             |
| Games at CMA (Hot Springs, AR)         | <u>Teams</u> | <u>Time</u> |
| 2A Central – 3 <sup>rd</sup> Place     | Girls        | 4:00 p.m.   |
| 2A Central – 3 <sup>rd</sup> Place     | Boys         | 5:30 p.m.   |
| 2A Central Finals                      | Girls        | 7:00 p.m.   |
| 2A Central Finals                      | Boys         | 8:30 p.m.   |
|                                        |              |             |
| Games at Columbia, Magnolia, Ark.      | <u>Teams</u> | <u>Time</u> |
| 2A South – 3 <sup>rd</sup> Place       | Girls        | 4:00 p.m.   |
| 2A South – 3 <sup>rd</sup> Place       | Boys         | 5:30 p.m.   |
| 2A South - Finals                      | Girls        | 7:00 p.m.   |
| 2A South – Finals                      | Boys         | 8:30 p.m.   |
| Games at Family of Faith (Shawnee, OK) | Teams        | Time        |
|                                        |              |             |
| Bradford vs. Trinity                   | Girls        | 6:00 p.m.   |
| Bradford vs. Trinity                   | Boys         | 7:30 p.m.   |
|                                        |              |             |
| Games at Liberty Academy (Shawnee, OK) | <u>Teams</u> | <u>Time</u> |
| 2A West - 3 <sup>rd</sup> Place        | Girls        | 4:00 p.m.   |
| 2A West – 3 <sup>rd</sup> Place        | Boys         | 5:30 p.m.   |
| 2A West Finals                         | Girls        | 7:00 p.m.   |
| 2A West Finals                         | Boys         | 8:30 p.m.   |