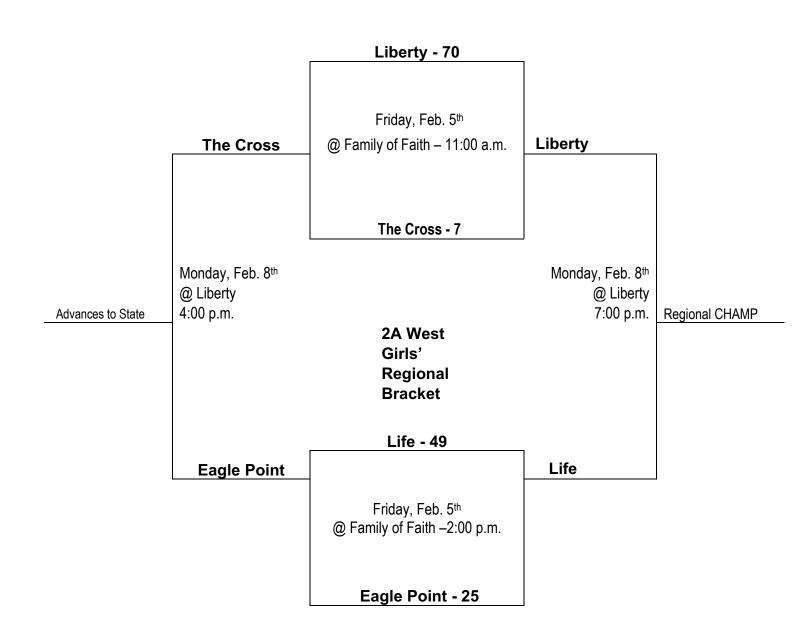

# **HCAA HS 2A West Regional Schedule**

Girls – Life, Eagle Point, The Cross, and Liberty (Bracket, Top 3 Advance to State)

#### WEDNESDAY, Feb. 3

Lakewood vs. Immanuel

| WEDNESDAT, Feb. 5                                                                                                                                                                                                               |                                             |                                                                              |
|---------------------------------------------------------------------------------------------------------------------------------------------------------------------------------------------------------------------------------|---------------------------------------------|------------------------------------------------------------------------------|
| Games at Columbia Christian (Magnolia, AR)                                                                                                                                                                                      | <u>Teams</u>                                | <u>Time</u>                                                                  |
| Trinity Ark. Vs. Columbia                                                                                                                                                                                                       | Boys                                        | Noon                                                                         |
| Garrett Memorial vs. Columbia                                                                                                                                                                                                   | Girls                                       | 1:30 p.m.                                                                    |
| West Side vs. Garrett Memorial                                                                                                                                                                                                  | Boys                                        | 3:00 p.m.                                                                    |
| West Side vs. Trinity (Ark.)                                                                                                                                                                                                    | Girls                                       | 4:30 p.m.                                                                    |
|                                                                                                                                                                                                                                 |                                             |                                                                              |
| FRIDAY, Feb. 5                                                                                                                                                                                                                  |                                             |                                                                              |
| Games at CMA (Hot Springs, AR)                                                                                                                                                                                                  | <u>Teams</u>                                | <u>Time</u>                                                                  |
| S.W. Christian vs. Ark. Christian                                                                                                                                                                                               | Girls                                       | 4:00 p.m.                                                                    |
| Valley Christian vs. Ark. Christian                                                                                                                                                                                             | Boys                                        | 5:30 p.m.                                                                    |
| CMA vs. Valley Christian                                                                                                                                                                                                        | Girls                                       | 7:00 p.m.                                                                    |
| CMA vs. S.W. Christian                                                                                                                                                                                                          | Boys                                        | 8:30 p.m.                                                                    |
|                                                                                                                                                                                                                                 |                                             |                                                                              |
|                                                                                                                                                                                                                                 |                                             |                                                                              |
| Games at Family of Faith (Shawnee, OK)                                                                                                                                                                                          | <u>Team</u>                                 | <u>Time</u>                                                                  |
| Games at Family of Faith (Shawnee, OK)  Liberty vs. The Cross                                                                                                                                                                   | <u>Team</u><br>Girls                        | <u>Time</u><br>11:00 a.m.                                                    |
|                                                                                                                                                                                                                                 |                                             |                                                                              |
| Liberty vs. The Cross                                                                                                                                                                                                           | Girls                                       | 11:00 a.m.                                                                   |
| Liberty vs. The Cross  Eagle Point vs. The Cross                                                                                                                                                                                | Girls<br>Boys                               | 11:00 a.m.<br>12:30 p.m.                                                     |
| Liberty vs. The Cross  Eagle Point vs. The Cross  Life vs. Eagle Point                                                                                                                                                          | Girls Boys Girls                            | 11:00 a.m.<br>12:30 p.m.<br>2:00 p.m.                                        |
| Liberty vs. The Cross  Eagle Point vs. The Cross  Life vs. Eagle Point  Life vs. Liberty                                                                                                                                        | Girls Boys Girls Boys                       | 11:00 a.m.<br>12:30 p.m.<br>2:00 p.m.<br>3:30 p.m.                           |
| Liberty vs. The Cross  Eagle Point vs. The Cross  Life vs. Eagle Point  Life vs. Liberty  Family of Faith vs. Trinity (Okc)                                                                                                     | Girls Boys Girls Boys Girls                 | 11:00 a.m.<br>12:30 p.m.<br>2:00 p.m.<br>3:30 p.m.<br>5:00 p.m.              |
| Liberty vs. The Cross  Eagle Point vs. The Cross  Life vs. Eagle Point  Life vs. Liberty  Family of Faith vs. Trinity (Okc)                                                                                                     | Girls Boys Girls Boys Girls                 | 11:00 a.m.<br>12:30 p.m.<br>2:00 p.m.<br>3:30 p.m.<br>5:00 p.m.              |
| Liberty vs. The Cross  Eagle Point vs. The Cross  Life vs. Eagle Point  Life vs. Liberty  Family of Faith vs. Trinity (Okc)  Family of Faith vs. Trinity (Okc)                                                                  | Girls Boys Girls Boys Girls Boys            | 11:00 a.m.<br>12:30 p.m.<br>2:00 p.m.<br>3:30 p.m.<br>5:00 p.m.<br>6:30 p.m. |
| Liberty vs. The Cross  Eagle Point vs. The Cross  Life vs. Eagle Point  Life vs. Liberty  Family of Faith vs. Trinity (Okc)  Family of Faith vs. Trinity (Okc)                                                                  | Girls Boys Girls Boys Girls Boys Teams      | 11:00 a.m.<br>12:30 p.m.<br>2:00 p.m.<br>3:30 p.m.<br>5:00 p.m.<br>6:30 p.m. |
| Liberty vs. The Cross  Eagle Point vs. The Cross  Life vs. Eagle Point  Life vs. Liberty  Family of Faith vs. Trinity (Okc)  Family of Faith vs. Trinity (Okc)  Games at Legacy Academy (De Queen, AR)  Gospel Light vs. Legacy | Girls Boys Girls Boys Girls Boys Girls Boys | 11:00 a.m. 12:30 p.m. 2:00 p.m. 3:30 p.m. 5:00 p.m. 6:30 p.m.                |
| Liberty vs. The Cross  Eagle Point vs. The Cross  Life vs. Eagle Point  Life vs. Liberty  Family of Faith vs. Trinity (Okc)  Family of Faith vs. Trinity (Okc)  Games at Legacy Academy (De Queen, AR)  Gospel Light vs. Legacy | Girls Boys Girls Boys Girls Boys Girls Boys | 11:00 a.m. 12:30 p.m. 2:00 p.m. 3:30 p.m. 5:00 p.m. 6:30 p.m.                |