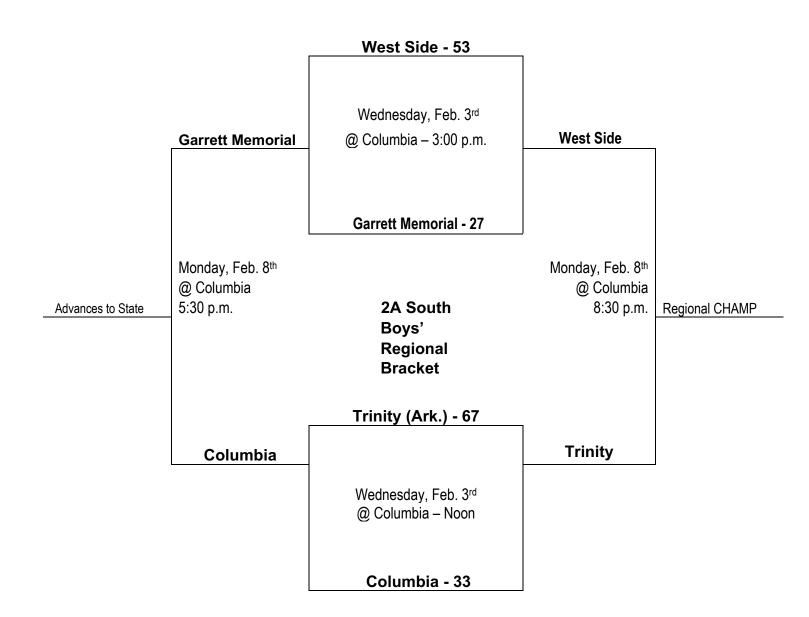

# **HCAA HS 2A South Regional Schedule**

Boys- Trinity (Ark.), Garrett Memorial, West Side, and Columbia (Bracket, Top 3 Advance to State)

#### WEDNESDAY, Feb. 3

Lakewood vs. Immanuel

| WEDNESDAT, Feb. 5                                                                                                                                                                                                               |                                             |                                                                              |
|---------------------------------------------------------------------------------------------------------------------------------------------------------------------------------------------------------------------------------|---------------------------------------------|------------------------------------------------------------------------------|
| Games at Columbia Christian (Magnolia, AR)                                                                                                                                                                                      | <u>Teams</u>                                | <u>Time</u>                                                                  |
| Trinity Ark. Vs. Columbia                                                                                                                                                                                                       | Boys                                        | Noon                                                                         |
| Garrett Memorial vs. Columbia                                                                                                                                                                                                   | Girls                                       | 1:30 p.m.                                                                    |
| West Side vs. Garrett Memorial                                                                                                                                                                                                  | Boys                                        | 3:00 p.m.                                                                    |
| West Side vs. Trinity (Ark.)                                                                                                                                                                                                    | Girls                                       | 4:30 p.m.                                                                    |
|                                                                                                                                                                                                                                 |                                             |                                                                              |
| FRIDAY, Feb. 5                                                                                                                                                                                                                  |                                             |                                                                              |
| Games at CMA (Hot Springs, AR)                                                                                                                                                                                                  | <u>Teams</u>                                | <u>Time</u>                                                                  |
| S.W. Christian vs. Ark. Christian                                                                                                                                                                                               | Girls                                       | 4:00 p.m.                                                                    |
| Valley Christian vs. Ark. Christian                                                                                                                                                                                             | Boys                                        | 5:30 p.m.                                                                    |
| CMA vs. Valley Christian                                                                                                                                                                                                        | Girls                                       | 7:00 p.m.                                                                    |
| CMA vs. S.W. Christian                                                                                                                                                                                                          | Boys                                        | 8:30 p.m.                                                                    |
|                                                                                                                                                                                                                                 |                                             |                                                                              |
|                                                                                                                                                                                                                                 |                                             |                                                                              |
| Games at Family of Faith (Shawnee, OK)                                                                                                                                                                                          | <u>Team</u>                                 | <u>Time</u>                                                                  |
| Games at Family of Faith (Shawnee, OK)  Liberty vs. The Cross                                                                                                                                                                   | <u>Team</u><br>Girls                        | <u>Time</u><br>11:00 a.m.                                                    |
|                                                                                                                                                                                                                                 |                                             |                                                                              |
| Liberty vs. The Cross                                                                                                                                                                                                           | Girls                                       | 11:00 a.m.                                                                   |
| Liberty vs. The Cross  Eagle Point vs. The Cross                                                                                                                                                                                | Girls<br>Boys                               | 11:00 a.m.<br>12:30 p.m.                                                     |
| Liberty vs. The Cross  Eagle Point vs. The Cross  Life vs. Eagle Point                                                                                                                                                          | Girls Boys Girls                            | 11:00 a.m.<br>12:30 p.m.<br>2:00 p.m.                                        |
| Liberty vs. The Cross  Eagle Point vs. The Cross  Life vs. Eagle Point  Life vs. Liberty                                                                                                                                        | Girls Boys Girls Boys                       | 11:00 a.m.<br>12:30 p.m.<br>2:00 p.m.<br>3:30 p.m.                           |
| Liberty vs. The Cross  Eagle Point vs. The Cross  Life vs. Eagle Point  Life vs. Liberty  Family of Faith vs. Trinity (Okc)                                                                                                     | Girls Boys Girls Boys Girls                 | 11:00 a.m.<br>12:30 p.m.<br>2:00 p.m.<br>3:30 p.m.<br>5:00 p.m.              |
| Liberty vs. The Cross  Eagle Point vs. The Cross  Life vs. Eagle Point  Life vs. Liberty  Family of Faith vs. Trinity (Okc)                                                                                                     | Girls Boys Girls Boys Girls                 | 11:00 a.m.<br>12:30 p.m.<br>2:00 p.m.<br>3:30 p.m.<br>5:00 p.m.              |
| Liberty vs. The Cross  Eagle Point vs. The Cross  Life vs. Eagle Point  Life vs. Liberty  Family of Faith vs. Trinity (Okc)  Family of Faith vs. Trinity (Okc)                                                                  | Girls Boys Girls Boys Girls Boys            | 11:00 a.m.<br>12:30 p.m.<br>2:00 p.m.<br>3:30 p.m.<br>5:00 p.m.<br>6:30 p.m. |
| Liberty vs. The Cross  Eagle Point vs. The Cross  Life vs. Eagle Point  Life vs. Liberty  Family of Faith vs. Trinity (Okc)  Family of Faith vs. Trinity (Okc)                                                                  | Girls Boys Girls Boys Girls Boys Teams      | 11:00 a.m.<br>12:30 p.m.<br>2:00 p.m.<br>3:30 p.m.<br>5:00 p.m.<br>6:30 p.m. |
| Liberty vs. The Cross  Eagle Point vs. The Cross  Life vs. Eagle Point  Life vs. Liberty  Family of Faith vs. Trinity (Okc)  Family of Faith vs. Trinity (Okc)  Games at Legacy Academy (De Queen, AR)  Gospel Light vs. Legacy | Girls Boys Girls Boys Girls Boys Girls Boys | 11:00 a.m. 12:30 p.m. 2:00 p.m. 3:30 p.m. 5:00 p.m. 6:30 p.m.                |
| Liberty vs. The Cross  Eagle Point vs. The Cross  Life vs. Eagle Point  Life vs. Liberty  Family of Faith vs. Trinity (Okc)  Family of Faith vs. Trinity (Okc)  Games at Legacy Academy (De Queen, AR)  Gospel Light vs. Legacy | Girls Boys Girls Boys Girls Boys Girls Boys | 11:00 a.m. 12:30 p.m. 2:00 p.m. 3:30 p.m. 5:00 p.m. 6:30 p.m.                |