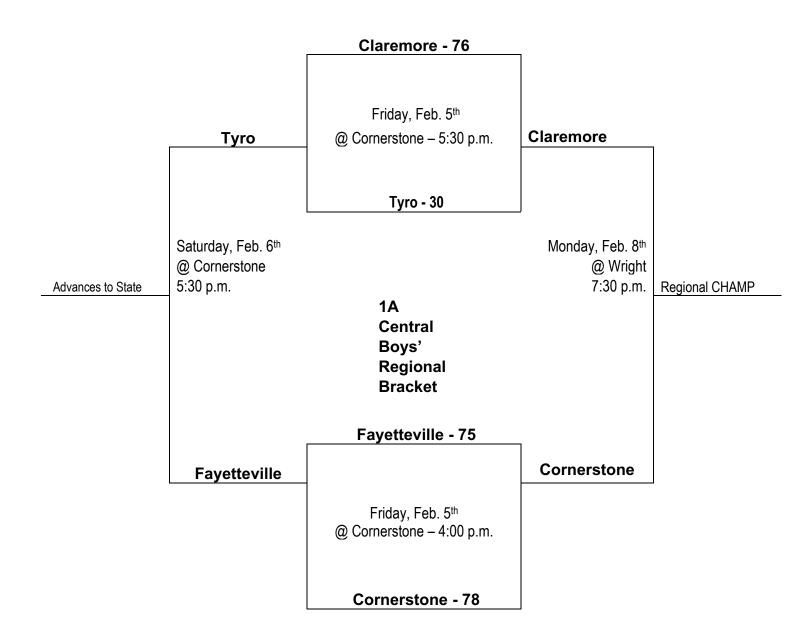

# **HCAA HS 1A Central Regional**

Boys - Claremore, Fayetteville, Tyro, and Cornerstone. (Bracket, Top 3 Advance to State)

# **HCAA HS 1A Central Regional**

Girls - Cornerstone, Claremore (1-0), and ILCA (0-1) (Round Robin, Top 2 Advance to State)

<u>Friday, Feb. 5<sup>th</sup></u>: Claremore - 73 vs. Immanuel - 24

Saturday, Feb. 6<sup>th</sup>: Immanuel (visitor) vs. Cornerstone (home) @ Cornerstone – 4:00 p.m.

Monday, Feb. 8<sup>th</sup>: Cornerstone (visitor) vs. Claremore (home) @ Wright – 6:00 p.m.