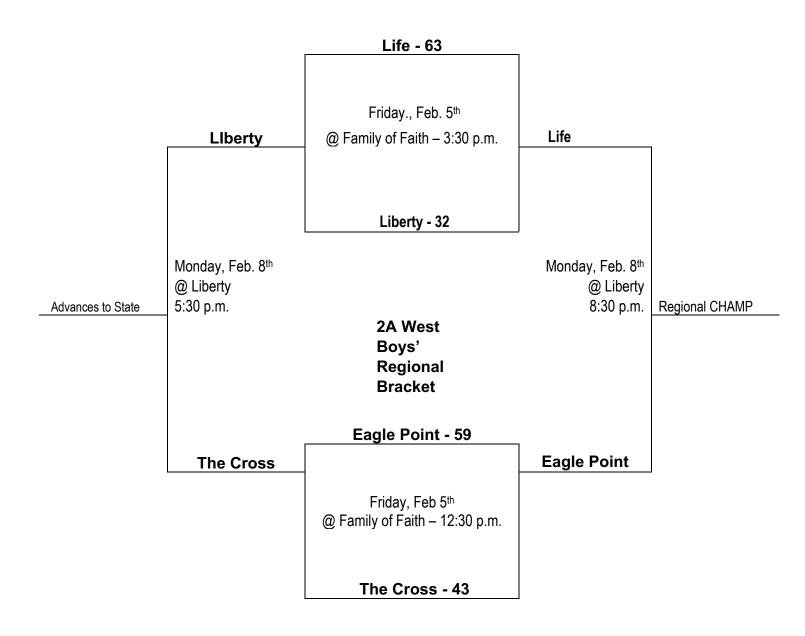

# **HCAA HS 2A West Regional Schedule**

Boys – Life, Eagle Point, The Cross, and Liberty (Bracket, Top 3 Advance to State)

#### WEDNESDAY, Feb. 3

Lakewood vs. Immanuel

| WEDNESDAT, Feb. 5                                                                                                                                                                                                               |                                             |                                                                              |
|---------------------------------------------------------------------------------------------------------------------------------------------------------------------------------------------------------------------------------|---------------------------------------------|------------------------------------------------------------------------------|
| Games at Columbia Christian (Magnolia, AR)                                                                                                                                                                                      | <u>Teams</u>                                | <u>Time</u>                                                                  |
| Trinity Ark. Vs. Columbia                                                                                                                                                                                                       | Boys                                        | Noon                                                                         |
| Garrett Memorial vs. Columbia                                                                                                                                                                                                   | Girls                                       | 1:30 p.m.                                                                    |
| West Side vs. Garrett Memorial                                                                                                                                                                                                  | Boys                                        | 3:00 p.m.                                                                    |
| West Side vs. Trinity (Ark.)                                                                                                                                                                                                    | Girls                                       | 4:30 p.m.                                                                    |
|                                                                                                                                                                                                                                 |                                             |                                                                              |
| FRIDAY, Feb. 5                                                                                                                                                                                                                  |                                             |                                                                              |
| Games at CMA (Hot Springs, AR)                                                                                                                                                                                                  | <u>Teams</u>                                | <u>Time</u>                                                                  |
| S.W. Christian vs. Ark. Christian                                                                                                                                                                                               | Girls                                       | 4:00 p.m.                                                                    |
| Valley Christian vs. Ark. Christian                                                                                                                                                                                             | Boys                                        | 5:30 p.m.                                                                    |
| CMA vs. Valley Christian                                                                                                                                                                                                        | Girls                                       | 7:00 p.m.                                                                    |
| CMA vs. S.W. Christian                                                                                                                                                                                                          | Boys                                        | 8:30 p.m.                                                                    |
|                                                                                                                                                                                                                                 |                                             |                                                                              |
|                                                                                                                                                                                                                                 |                                             |                                                                              |
| Games at Family of Faith (Shawnee, OK)                                                                                                                                                                                          | <u>Team</u>                                 | <u>Time</u>                                                                  |
| Games at Family of Faith (Shawnee, OK)  Liberty vs. The Cross                                                                                                                                                                   | <u>Team</u><br>Girls                        | <u>Time</u><br>11:00 a.m.                                                    |
|                                                                                                                                                                                                                                 |                                             |                                                                              |
| Liberty vs. The Cross                                                                                                                                                                                                           | Girls                                       | 11:00 a.m.                                                                   |
| Liberty vs. The Cross  Eagle Point vs. The Cross                                                                                                                                                                                | Girls<br>Boys                               | 11:00 a.m.<br>12:30 p.m.                                                     |
| Liberty vs. The Cross  Eagle Point vs. The Cross  Life vs. Eagle Point                                                                                                                                                          | Girls Boys Girls                            | 11:00 a.m.<br>12:30 p.m.<br>2:00 p.m.                                        |
| Liberty vs. The Cross  Eagle Point vs. The Cross  Life vs. Eagle Point  Life vs. Liberty                                                                                                                                        | Girls Boys Girls Boys                       | 11:00 a.m.<br>12:30 p.m.<br>2:00 p.m.<br>3:30 p.m.                           |
| Liberty vs. The Cross  Eagle Point vs. The Cross  Life vs. Eagle Point  Life vs. Liberty  Family of Faith vs. Trinity (Okc)                                                                                                     | Girls Boys Girls Boys Girls                 | 11:00 a.m.<br>12:30 p.m.<br>2:00 p.m.<br>3:30 p.m.<br>5:00 p.m.              |
| Liberty vs. The Cross  Eagle Point vs. The Cross  Life vs. Eagle Point  Life vs. Liberty  Family of Faith vs. Trinity (Okc)                                                                                                     | Girls Boys Girls Boys Girls                 | 11:00 a.m.<br>12:30 p.m.<br>2:00 p.m.<br>3:30 p.m.<br>5:00 p.m.              |
| Liberty vs. The Cross  Eagle Point vs. The Cross  Life vs. Eagle Point  Life vs. Liberty  Family of Faith vs. Trinity (Okc)  Family of Faith vs. Trinity (Okc)                                                                  | Girls Boys Girls Boys Girls Boys            | 11:00 a.m.<br>12:30 p.m.<br>2:00 p.m.<br>3:30 p.m.<br>5:00 p.m.<br>6:30 p.m. |
| Liberty vs. The Cross  Eagle Point vs. The Cross  Life vs. Eagle Point  Life vs. Liberty  Family of Faith vs. Trinity (Okc)  Family of Faith vs. Trinity (Okc)                                                                  | Girls Boys Girls Boys Girls Boys Teams      | 11:00 a.m.<br>12:30 p.m.<br>2:00 p.m.<br>3:30 p.m.<br>5:00 p.m.<br>6:30 p.m. |
| Liberty vs. The Cross  Eagle Point vs. The Cross  Life vs. Eagle Point  Life vs. Liberty  Family of Faith vs. Trinity (Okc)  Family of Faith vs. Trinity (Okc)  Games at Legacy Academy (De Queen, AR)  Gospel Light vs. Legacy | Girls Boys Girls Boys Girls Boys Girls Boys | 11:00 a.m. 12:30 p.m. 2:00 p.m. 3:30 p.m. 5:00 p.m. 6:30 p.m.                |
| Liberty vs. The Cross  Eagle Point vs. The Cross  Life vs. Eagle Point  Life vs. Liberty  Family of Faith vs. Trinity (Okc)  Family of Faith vs. Trinity (Okc)  Games at Legacy Academy (De Queen, AR)  Gospel Light vs. Legacy | Girls Boys Girls Boys Girls Boys Girls Boys | 11:00 a.m. 12:30 p.m. 2:00 p.m. 3:30 p.m. 5:00 p.m. 6:30 p.m.                |