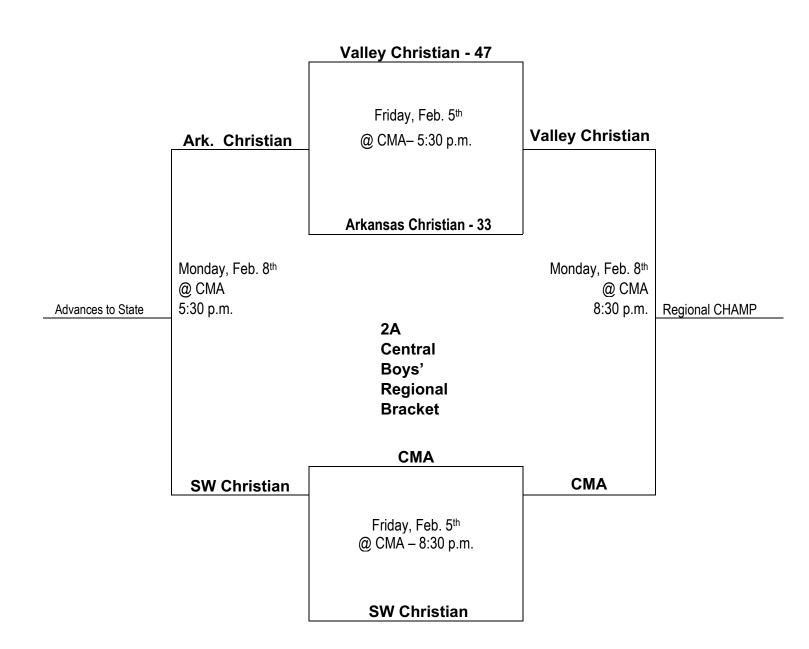

# **HCAA HS 2A Central Regional Schedule**

Boys- SW Christian, Arkansas Christian, CMA and Valley Christian (Bracket, Top 3 Advance to State)

#### WEDNESDAY, Feb. 3

Lakewood vs. Immanuel

| WEDNESDAT, Feb. 5                                                                                                                                                                                                               |                                             |                                                                              |
|---------------------------------------------------------------------------------------------------------------------------------------------------------------------------------------------------------------------------------|---------------------------------------------|------------------------------------------------------------------------------|
| Games at Columbia Christian (Magnolia, AR)                                                                                                                                                                                      | <u>Teams</u>                                | <u>Time</u>                                                                  |
| Trinity Ark. Vs. Columbia                                                                                                                                                                                                       | Boys                                        | Noon                                                                         |
| Garrett Memorial vs. Columbia                                                                                                                                                                                                   | Girls                                       | 1:30 p.m.                                                                    |
| West Side vs. Garrett Memorial                                                                                                                                                                                                  | Boys                                        | 3:00 p.m.                                                                    |
| West Side vs. Trinity (Ark.)                                                                                                                                                                                                    | Girls                                       | 4:30 p.m.                                                                    |
|                                                                                                                                                                                                                                 |                                             |                                                                              |
| FRIDAY, Feb. 5                                                                                                                                                                                                                  |                                             |                                                                              |
| Games at CMA (Hot Springs, AR)                                                                                                                                                                                                  | <u>Teams</u>                                | <u>Time</u>                                                                  |
| S.W. Christian vs. Ark. Christian                                                                                                                                                                                               | Girls                                       | 4:00 p.m.                                                                    |
| Valley Christian vs. Ark. Christian                                                                                                                                                                                             | Boys                                        | 5:30 p.m.                                                                    |
| CMA vs. Valley Christian                                                                                                                                                                                                        | Girls                                       | 7:00 p.m.                                                                    |
| CMA vs. S.W. Christian                                                                                                                                                                                                          | Boys                                        | 8:30 p.m.                                                                    |
|                                                                                                                                                                                                                                 |                                             |                                                                              |
|                                                                                                                                                                                                                                 |                                             |                                                                              |
| Games at Family of Faith (Shawnee, OK)                                                                                                                                                                                          | <u>Team</u>                                 | <u>Time</u>                                                                  |
| Games at Family of Faith (Shawnee, OK)  Liberty vs. The Cross                                                                                                                                                                   | <u>Team</u><br>Girls                        | <u>Time</u><br>11:00 a.m.                                                    |
|                                                                                                                                                                                                                                 |                                             |                                                                              |
| Liberty vs. The Cross                                                                                                                                                                                                           | Girls                                       | 11:00 a.m.                                                                   |
| Liberty vs. The Cross  Eagle Point vs. The Cross                                                                                                                                                                                | Girls<br>Boys                               | 11:00 a.m.<br>12:30 p.m.                                                     |
| Liberty vs. The Cross  Eagle Point vs. The Cross  Life vs. Eagle Point                                                                                                                                                          | Girls Boys Girls                            | 11:00 a.m.<br>12:30 p.m.<br>2:00 p.m.                                        |
| Liberty vs. The Cross  Eagle Point vs. The Cross  Life vs. Eagle Point  Life vs. Liberty                                                                                                                                        | Girls Boys Girls Boys                       | 11:00 a.m.<br>12:30 p.m.<br>2:00 p.m.<br>3:30 p.m.                           |
| Liberty vs. The Cross  Eagle Point vs. The Cross  Life vs. Eagle Point  Life vs. Liberty  Family of Faith vs. Trinity (Okc)                                                                                                     | Girls Boys Girls Boys Girls                 | 11:00 a.m.<br>12:30 p.m.<br>2:00 p.m.<br>3:30 p.m.<br>5:00 p.m.              |
| Liberty vs. The Cross  Eagle Point vs. The Cross  Life vs. Eagle Point  Life vs. Liberty  Family of Faith vs. Trinity (Okc)                                                                                                     | Girls Boys Girls Boys Girls                 | 11:00 a.m.<br>12:30 p.m.<br>2:00 p.m.<br>3:30 p.m.<br>5:00 p.m.              |
| Liberty vs. The Cross  Eagle Point vs. The Cross  Life vs. Eagle Point  Life vs. Liberty  Family of Faith vs. Trinity (Okc)  Family of Faith vs. Trinity (Okc)                                                                  | Girls Boys Girls Boys Girls Boys            | 11:00 a.m.<br>12:30 p.m.<br>2:00 p.m.<br>3:30 p.m.<br>5:00 p.m.<br>6:30 p.m. |
| Liberty vs. The Cross  Eagle Point vs. The Cross  Life vs. Eagle Point  Life vs. Liberty  Family of Faith vs. Trinity (Okc)  Family of Faith vs. Trinity (Okc)                                                                  | Girls Boys Girls Boys Girls Boys Teams      | 11:00 a.m.<br>12:30 p.m.<br>2:00 p.m.<br>3:30 p.m.<br>5:00 p.m.<br>6:30 p.m. |
| Liberty vs. The Cross  Eagle Point vs. The Cross  Life vs. Eagle Point  Life vs. Liberty  Family of Faith vs. Trinity (Okc)  Family of Faith vs. Trinity (Okc)  Games at Legacy Academy (De Queen, AR)  Gospel Light vs. Legacy | Girls Boys Girls Boys Girls Boys Girls Boys | 11:00 a.m. 12:30 p.m. 2:00 p.m. 3:30 p.m. 5:00 p.m. 6:30 p.m.                |
| Liberty vs. The Cross  Eagle Point vs. The Cross  Life vs. Eagle Point  Life vs. Liberty  Family of Faith vs. Trinity (Okc)  Family of Faith vs. Trinity (Okc)  Games at Legacy Academy (De Queen, AR)  Gospel Light vs. Legacy | Girls Boys Girls Boys Girls Boys Girls Boys | 11:00 a.m. 12:30 p.m. 2:00 p.m. 3:30 p.m. 5:00 p.m. 6:30 p.m.                |

## MONDAY, Feb. 8th

Games at Union Christian (Fort Smith, AR)

Lakewood vs Gospel Light

| MONDAY, Feb. 8th                       |              |             |
|----------------------------------------|--------------|-------------|
|                                        |              |             |
| Games at CMA (Hot Springs, AR)         | <u>Teams</u> | <u>Time</u> |
| 2A Central – 3 <sup>rd</sup> Place     | Girls        | 4:00 p.m.   |
| 2A Central – 3 <sup>rd</sup> Place     | Boys         | 5:30 p.m.   |
| 2A Central Finals                      | Girls        | 7:00 p.m.   |
| 2A Central Finals                      | Boys         | 8:30 p.m.   |
|                                        |              |             |
| Games at Columbia, Magnolia, Ark.      | <u>Teams</u> | <u>Time</u> |
| 2A South – 3 <sup>rd</sup> Place       | Girls        | 4:00 p.m.   |
| 2A South – 3 <sup>rd</sup> Place       | Boys         | 5:30 p.m.   |
| 2A South - Finals                      | Girls        | 7:00 p.m.   |
| 2A South – Finals                      | Boys         | 8:30 p.m.   |
| Games at Family of Faith (Shawnee, OK) | Teams        | Time        |
|                                        |              |             |
| Bradford vs. Trinity                   | Girls        | 6:00 p.m.   |
| Bradford vs. Trinity                   | Boys         | 7:30 p.m.   |
|                                        |              |             |
| Games at Liberty Academy (Shawnee, OK) | <u>Teams</u> | <u>Time</u> |
| 2A West - 3 <sup>rd</sup> Place        | Girls        | 4:00 p.m.   |
| 2A West – 3 <sup>rd</sup> Place        | Boys         | 5:30 p.m.   |
| 2A West Finals                         | Girls        | 7:00 p.m.   |
| 2A West Finals                         | Boys         | 8:30 p.m.   |